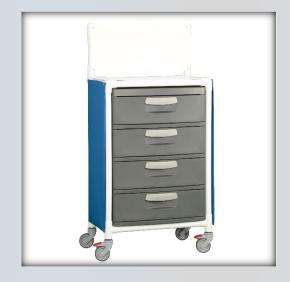

## **Isolation Station**

| Technical        | Data   |
|------------------|--------|
| Height:          | 60.5"  |
| Width:           | 30.25" |
| Depth:           | 18.75" |
| Weight:          | 51 lbs |
| Ship Weight:     | 56 lbs |
| Shipping Method: | Parcel |

## Features:

- 13" x 29" backboard for mounting supplies
- Easy to clean all-plastic surfaces
- 4 spacious drawers for supply storage measure
- 7" H x 22" W x 18" D
- 29" x 17.5" top work area/writing surface
- 4 heavy-duty casters (2 locking)
- Skirt available in 10 Sunsure<sup>®</sup> mesh and 4 Sure-Chek<sup>®</sup> vinyl colors

| Replacement Parts                       |
|-----------------------------------------|
| VL LC CSTRSET 3 – Replacement Casters   |
| ISO ST45 SKIRT – Replacement Skirt      |
| ISO ST45 BKRBRD – Replacement Backboard |
| 4 DRAWER UNIT – Replacement Drawer Unit |