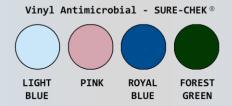

## Features:

- 13" x 29" backboard for mounting supplies
- Easy to clean all-plastic surfaces
- 4 spacious drawers for supply storage measure
- 7" H x 22" W x 18" D
- 29" x 17.5" top work area/writing surface
- 4 heavy-duty casters (2 locking)
- Skirt available in 10 Sunsure<sup>®</sup> mesh and 4 Sure-Chek<sup>®</sup> vinyl colors

| Ordering Options                |  |
|---------------------------------|--|
| ISO ST45                        |  |
| Specify fabric and color choice |  |