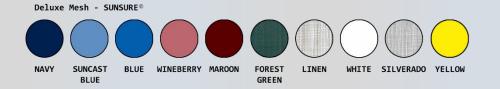

## Features:

- 13" x 29" backboard for mounting supplies
- Easy to clean all-plastic surfaces
- 4 spacious drawers for supply storage measure
- 7" H x 22" W x 18" D
- 29" x 17.5" top work area/writing surface
- 4 heavy-duty casters (2 locking)
- Skirt available in 10 Sunsure<sup>®</sup> mesh and 4 Sure-Chek<sup>®</sup> vinyl colors

| Ordering Options                |  |
|---------------------------------|--|
| ISO ST45                        |  |
| Specify fabric and color choice |  |